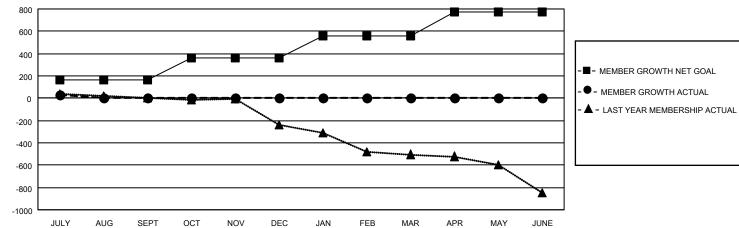

## GOALS AND ACTUAL MEMBERS CUMULATIVE

| DROPPED CLUBS: 4 |     | 64 CLUBS OF 661 ADDED 1 OR MORE<br>NEW MEMBERS | GENDER DISTRIBUTION  MALE 11,898 (70.20%) |                |       |
|------------------|-----|------------------------------------------------|-------------------------------------------|----------------|-------|
| DROPPED MEMBERS  |     |                                                | FEMALE                                    | 5,051 (29.80%) |       |
| DECEASED         | 31  | CLICK HERE FOR CUMULATIVE                      | TOTAL FAMILY UNIT MEMBERS                 |                | 3,217 |
| CLUB CANCELLED 0 |     | MEMBERSHIP DATA                                |                                           |                | 4 000 |
| OTHER            | 69  |                                                | FAMILY MEMBERS PAYING HALF DUES           |                | 1,663 |
| TOTAL            | 100 |                                                | 1000                                      |                |       |