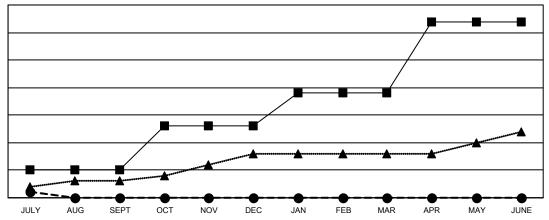

## GOALS AND ACTUAL NEW CLUBS CUMULATIVE

■ - CURRENT YEAR GOALS FOR NEW CLUBS

- CURRENT YEAR ACTUAL NEW CLUBS

- ▲ - LAST YEAR ACTUAL NEW CLUBS